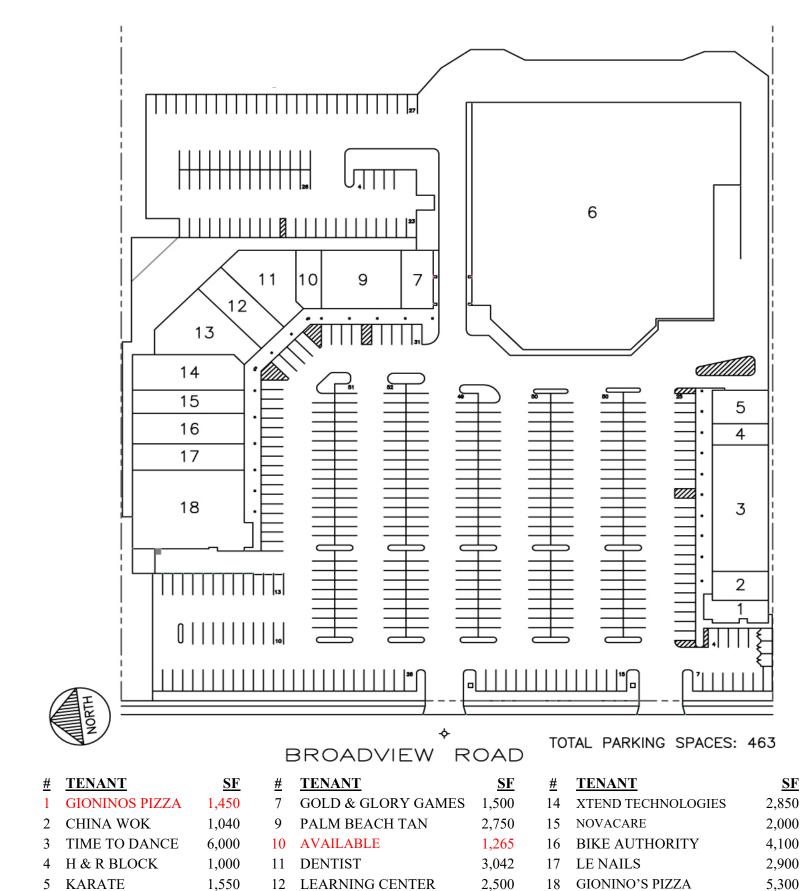

## **Broadview Village Shopping Center Broadview Heights, Ohio**

1,265 - 1,450 sf of Retail with up to 35K sf of Warehouse

**Description:** 7971 - 8023 Broadview Road, South of Sprague and North of Wallings. Total

size of the center is 128,212 sq ft.

**Co-Tenants:** Inline with Marc's, Bike Authority, Xtend Technologies, Time to Dance, Gionino's Pizza, Palm Beach Tan, World Champion Martial Arts, Huntington Learning, etc Nearby Tenants: Giant Eagle, Meijer's, Acme, Planet Fitness, Dollar General, etc.

## BROADVIEW VILLAGE BROADVIEW HEIGHTS, OHIO

3,000

XTEND TECHNOLOGIES

MARC'S

49,623

1<sup>ST</sup> Floor Warehouse

35,000

TOTAL: 128,725